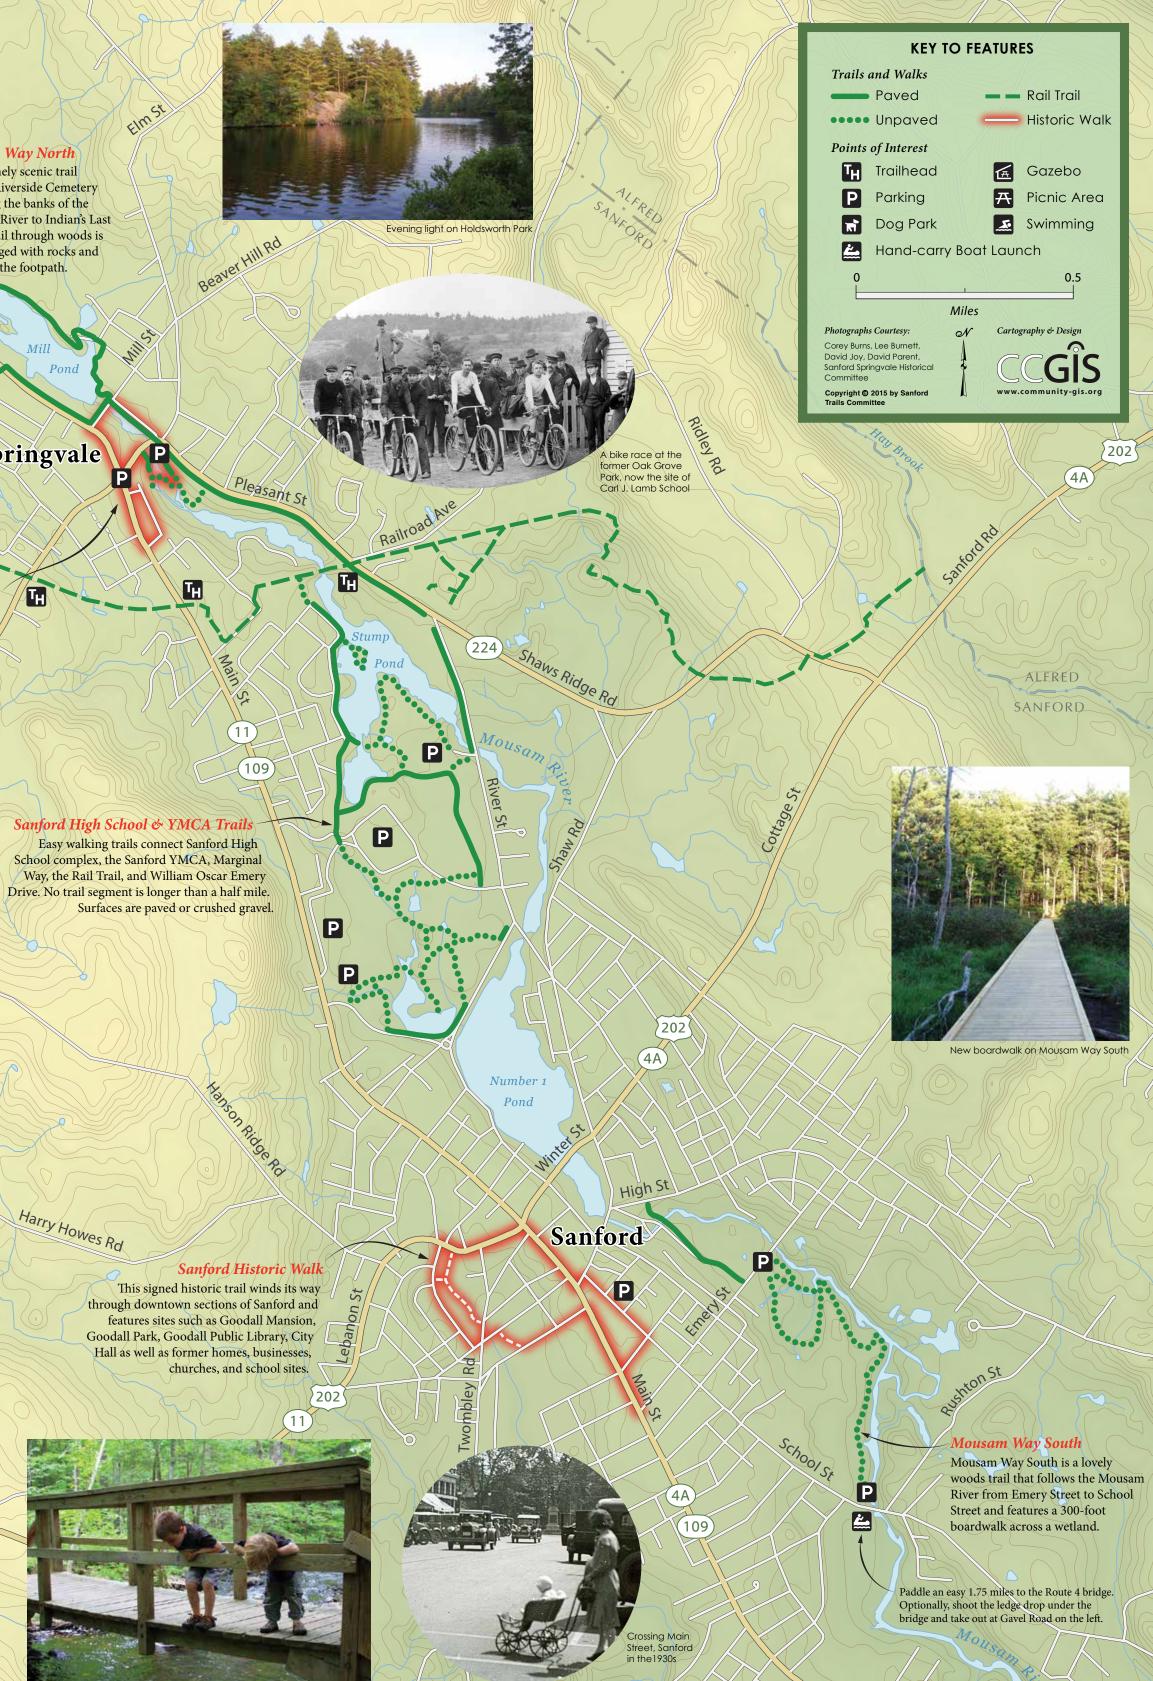

Fall outing on Rail Trail with early mobile device

**Sanford Trails** 

Neiol

Deering

Hanson Ridge Rd

SHAPLEIGH SANFORD

Mousam Way Land Trust Property

Rď

Deering

Pond

Ρ

Main St

Mousam Way North An extremely scenic trail through Riverside Cemetery and along the banks of the Mousam River to Indian's Last Leap. Trail through woods is very rugged with rocks and roots in the footpath. Ρ

Mousam Way Land Trust's Hall Environmental Reserve

Springvale

This urban historic trail is an easy and scenic walk along streets and paths crisscrossing the Mousam River in the historic heart of Springvale. View sites of a 19th Century bustling mill community as well as scenic waterfalls and picnic grounds.

Oat

P

11

109

P

Springvale Historic Walk

Hanging out on the Mousam Way

A 5K trail run on the Sanford-Springvale Rail Trail

(11A)

202