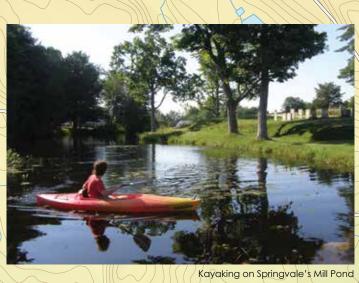

Mousam Way Land Trust's Hall Environmental Reserve

Springvale

This urban historic trail is an easy and scenic walk along streets and paths crisscrossing the Mousam River in the historic heart of Springvale. View sites of a 19th Century bustling mill community as well as scenic waterfalls and picnic grounds.