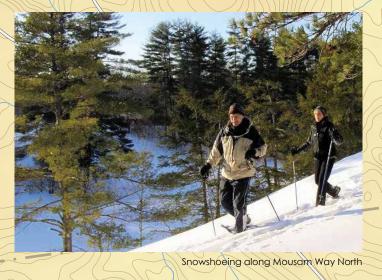

Deering

Pond

Ρ

Main St

Mousam Way North An extremely scenic trail through Riverside Cemetery and along the banks of the Mousam River to Indian's Last Leap. Trail through woods is very rugged with rocks and roots in the footpath. Ρ